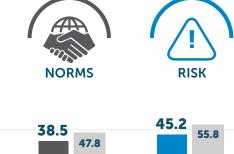

|                                                                                                                                                                      | <b>2019</b><br>SCORE                         | <b>2021</b><br>SCORE                             | <b>2021</b><br>GLOBAL<br>AVERAGE                    |  |  |  |
|----------------------------------------------------------------------------------------------------------------------------------------------------------------------|----------------------------------------------|--------------------------------------------------|-----------------------------------------------------|--|--|--|
| HEALTH SYSTEM                                                                                                                                                        | 16.5                                         | 18.9                                             | 31.5                                                |  |  |  |
| Health capacity in clinics, hospitals, and community care centers                                                                                                    | 20.3                                         | 37                                               | 30                                                  |  |  |  |
| Supply chain for health system and healthcare workers                                                                                                                | 16.7                                         | 16.7                                             | 28.5                                                |  |  |  |
| Medical countermeasures and personnel deployment                                                                                                                     | 0                                            | 0                                                | 10.3                                                |  |  |  |
| Healthcare access                                                                                                                                                    | 53.8                                         | 53.8                                             | 55.2                                                |  |  |  |
| Communications with health-<br>care workers during a public<br>health emergency                                                                                      | 0                                            | 0                                                | 10.8                                                |  |  |  |
| Infection control practices                                                                                                                                          | 0                                            | 0                                                | 40.5                                                |  |  |  |
| Capacity to test and approve new medical countermeasures                                                                                                             | 25                                           | 25                                               | 45.1                                                |  |  |  |
| COMPLIANCE WITH INTERNATIONAL NORMS                                                                                                                                  | 37.3                                         | 38.5                                             | 47.8                                                |  |  |  |
| IHR reporting compliance and disaster risk reduction                                                                                                                 | 50                                           | 50                                               | 58.5                                                |  |  |  |
| Cross-border agreements on public and health emergency response                                                                                                      | 50                                           | 50                                               | 50                                                  |  |  |  |
|                                                                                                                                                                      |                                              |                                                  |                                                     |  |  |  |
| International commitments                                                                                                                                            | 15.6                                         | 31.3                                             | 56.1                                                |  |  |  |
| International commitments  JEE and PVS                                                                                                                               | 15.6                                         | 31.3                                             | 56.1                                                |  |  |  |
|                                                                                                                                                                      |                                              |                                                  |                                                     |  |  |  |
| JEE and PVS                                                                                                                                                          | 0                                            | 0                                                | 18.7                                                |  |  |  |
| JEE and PVS Financing Commitment to sharing of genetic and biological data                                                                                           | 0 41.7                                       | 33.3                                             | 18.7                                                |  |  |  |
| JEE and PVS Financing Commitment to sharing of genetic and biological data and specimens                                                                             | 0<br>41.7<br>66.7                            | 0<br>33.3<br>66.7                                | 18.7<br>35.2<br>68.4                                |  |  |  |
| JEE and PVS Financing Commitment to sharing of genetic and biological data and specimens RISK ENVIRONMENT                                                            | 0<br>41.7<br>66.7                            | 0<br>33.3<br>66.7<br><b>45.2</b>                 | 18.7<br>35.2<br>68.4<br><b>55.8</b>                 |  |  |  |
| JEE and PVS  Financing  Commitment to sharing of genetic and biological data and specimens  RISK ENVIRONMENT  Political and security risk                            | 0<br>41.7<br>66.7<br><b>45.7</b><br>73       | 0<br>33.3<br>66.7<br><b>45.2</b><br>68.2         | 18.7<br>35.2<br>68.4<br><b>55.8</b><br>58.1         |  |  |  |
| JEE and PVS  Financing  Commitment to sharing of genetic and biological data and specimens  RISK ENVIRONMENT  Political and security risk  Socio-economic resilience | 0<br>41.7<br>66.7<br><b>45.7</b><br>73<br>60 | 0<br>33.3<br>66.7<br><b>45.2</b><br>68.2<br>51.9 | 18.7<br>35.2<br>68.4<br><b>55.8</b><br>58.1<br>60.9 |  |  |  |