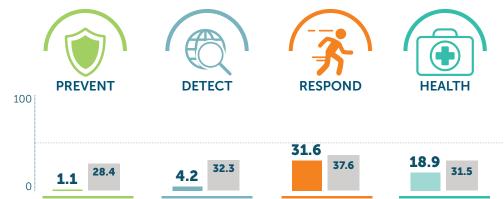

## **Solomon Islands**

23.3 Index Score

**180**/195

Global average of all 195 countries

|                                                      | <b>2019</b> SCORE | <b>2021</b><br>SCORE | <b>2021</b><br>GLOBAL<br>AVERAGE |
|------------------------------------------------------|-------------------|----------------------|----------------------------------|
| PREVENTION                                           | 1.1               | 1.1                  | 28.4                             |
| Antimicrobial resistance (AMR)                       | 0                 | 0                    | 45.3                             |
| Zoonotic disease                                     | 6.7               | 6.7                  | 19.8                             |
| Biosecurity                                          | 0                 | 0                    | 18.7                             |
| Biosafety                                            | 0                 | 0                    | 20.9                             |
| Dual-use research and culture of responsible science | 0                 | 0                    | 2.6                              |
| Immunization                                         | 0                 | 0                    | 63.3                             |
| DETECTION AND REPORTING                              | 4.2               | 4.2                  | 32.3                             |
| Laboratory systems strength and quality              | 0                 | 0                    | 44.9                             |
| Laboratory supply chains                             | 0                 | 0                    | 15.9                             |
| Real-time surveillance and reporting                 | 0                 | 0                    | 34.6                             |
| Surveillance data accessibility and transparency     | 0                 | 0                    | 34.7                             |
| Case-based investigation                             | 0                 | 0                    | 16.9                             |
| Epidemiology workforce                               | 25                | 25                   | 46.5                             |
| RAPID RESPONSE                                       | 25.8              | 31.6                 | 37.6                             |
| Emergency preparedness and response planning         | 0                 | 20.8                 | 30.4                             |
| Exercising response plans                            | 0                 | 25                   | 21.1                             |
| Emergency response operation                         | 0                 | 33.3                 | 27                               |
| Linking public health and security authorities       | 0                 | 0                    | 22.1                             |
| Risk communication                                   | 25                | 37.5                 | 57.9                             |
| Access to communications infrastructure              | 55.5              | 54.7                 | 65.7                             |
| Trade and travel restrictions                        | 100               | 50                   | 39                               |

|                                                                                                                                                                      | <b>2019</b><br>SCORE                         | <b>2021</b><br>SCORE                             | <b>2021</b><br>GLOBAL<br>AVERAGE                    |  |  |  |
|----------------------------------------------------------------------------------------------------------------------------------------------------------------------|----------------------------------------------|--------------------------------------------------|-----------------------------------------------------|--|--|--|
| HEALTH SYSTEM                                                                                                                                                        | 16.5                                         | 18.9                                             | 31.5                                                |  |  |  |
| Health capacity in clinics, hospitals, and community care centers                                                                                                    | 20.3                                         | 37                                               | 30                                                  |  |  |  |
| Supply chain for health system and healthcare workers                                                                                                                | 16.7                                         | 16.7                                             | 28.5                                                |  |  |  |
| Medical countermeasures and personnel deployment                                                                                                                     | 0                                            | 0                                                | 10.3                                                |  |  |  |
| Healthcare access                                                                                                                                                    | 53.8                                         | 53.8                                             | 55.2                                                |  |  |  |
| Communications with health-<br>care workers during a public<br>health emergency                                                                                      | 0                                            | 0                                                | 10.8                                                |  |  |  |
| Infection control practices                                                                                                                                          | 0                                            | 0                                                | 40.5                                                |  |  |  |
| Capacity to test and approve new medical countermeasures                                                                                                             | 25                                           | 25                                               | 45.1                                                |  |  |  |
| COMPLIANCE WITH INTERNATIONAL NORMS                                                                                                                                  | 37.3                                         | 38.5                                             | 47.8                                                |  |  |  |
| IHR reporting compliance and disaster risk reduction                                                                                                                 | 50                                           | 50                                               | 58.5                                                |  |  |  |
| Cross-border agreements on public and health emergency response                                                                                                      | 50                                           | 50                                               | 50                                                  |  |  |  |
|                                                                                                                                                                      |                                              |                                                  |                                                     |  |  |  |
| International commitments                                                                                                                                            | 15.6                                         | 31.3                                             | 56.1                                                |  |  |  |
| International commitments  JEE and PVS                                                                                                                               | 15.6                                         | 31.3                                             | 56.1                                                |  |  |  |
|                                                                                                                                                                      |                                              |                                                  |                                                     |  |  |  |
| JEE and PVS                                                                                                                                                          | 0                                            | 0                                                | 18.7                                                |  |  |  |
| JEE and PVS Financing Commitment to sharing of genetic and biological data                                                                                           | 0 41.7                                       | 33.3                                             | 18.7                                                |  |  |  |
| JEE and PVS Financing Commitment to sharing of genetic and biological data and specimens                                                                             | 0<br>41.7<br>66.7                            | 0<br>33.3<br>66.7                                | 18.7<br>35.2<br>68.4                                |  |  |  |
| JEE and PVS Financing Commitment to sharing of genetic and biological data and specimens RISK ENVIRONMENT                                                            | 0<br>41.7<br>66.7                            | 0<br>33.3<br>66.7<br><b>45.2</b>                 | 18.7<br>35.2<br>68.4<br><b>55.8</b>                 |  |  |  |
| JEE and PVS  Financing  Commitment to sharing of genetic and biological data and specimens  RISK ENVIRONMENT  Political and security risk                            | 0<br>41.7<br>66.7<br><b>45.7</b><br>73       | 0<br>33.3<br>66.7<br><b>45.2</b><br>68.2         | 18.7<br>35.2<br>68.4<br><b>55.8</b><br>58.1         |  |  |  |
| JEE and PVS  Financing  Commitment to sharing of genetic and biological data and specimens  RISK ENVIRONMENT  Political and security risk  Socio-economic resilience | 0<br>41.7<br>66.7<br><b>45.7</b><br>73<br>60 | 0<br>33.3<br>66.7<br><b>45.2</b><br>68.2<br>51.9 | 18.7<br>35.2<br>68.4<br><b>55.8</b><br>58.1<br>60.9 |  |  |  |